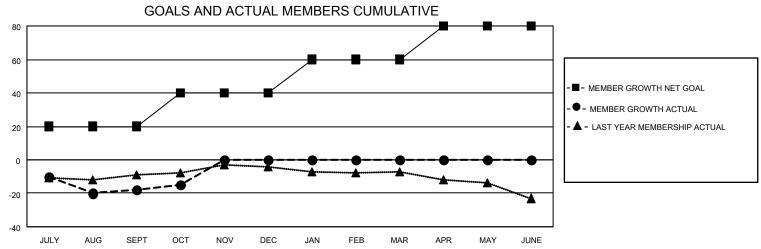

## MONTHLY MEMBERSHIP PROGRESS REPORT

| LOCATION MICHIGAN     |               |           | District 11 D2 |                       |                           | Results as of: 10/31/2020 |                                                    |  |
|-----------------------|---------------|-----------|----------------|-----------------------|---------------------------|---------------------------|----------------------------------------------------|--|
|                       | Club          | )S        |                | Members               |                           |                           |                                                    |  |
| RESULTS FOR 2020-2021 |               |           |                | RESULTS FOR 2020-2021 |                           |                           |                                                    |  |
| QUARTER               | NEW CLUB GOAL | NEW CLUBS | DROPPED CLUBS  | QUARTER 1             | MEMBER GROWTH NET<br>GOAL | MEMBER GROWTH<br>ACTUAL   | DROPPED<br>MEMBERS ACTUAL<br>(including transfers) |  |
| JULY/AUG/SEPT         | 0             | 0         | 0              | JULY/AUG/SEP          | PT 20                     | 21                        | 39                                                 |  |
| OCT/NOV/DEC           | 1             | 0         | 0              | OCT/NOV/DEC           | 20                        | 13                        | 10                                                 |  |
| JAN/FEB/MAR           | 1             | 0         | 0              | JAN/FEB/MAR           | 20                        | 0                         | 0                                                  |  |
| APR/MAY/JUNE          | 0             | 0         | 0              | APR/MAY/JUNE          | <u>2</u> 0                | 0                         | 0                                                  |  |
| 2                     | GOALS         | AND ACTUA | L NEW CLUBS C  | UMULATIVE             |                           |                           |                                                    |  |
| 4.0                   |               |           |                |                       |                           |                           |                                                    |  |
| 1.6                   |               |           |                |                       |                           | -■- CURRENT YEAR GO       | DALS FOR NEW CLUBS                                 |  |